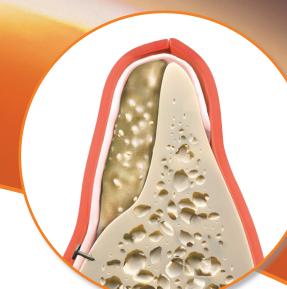

## Mem-Lok® Resorbable Collagen Membrane

## Easy Handling, Long Lasting:

- Predictable resorption rate of 26-38 weeks
- Cell occlusive membrane prevents soft tissue ingrowth
- Macromolecular pore size allows vital nutrient transfer
- Favorable handling characteristics adapt to various deficiencies
- Highly purified Type I Collagen derived from bovine achilles tendon